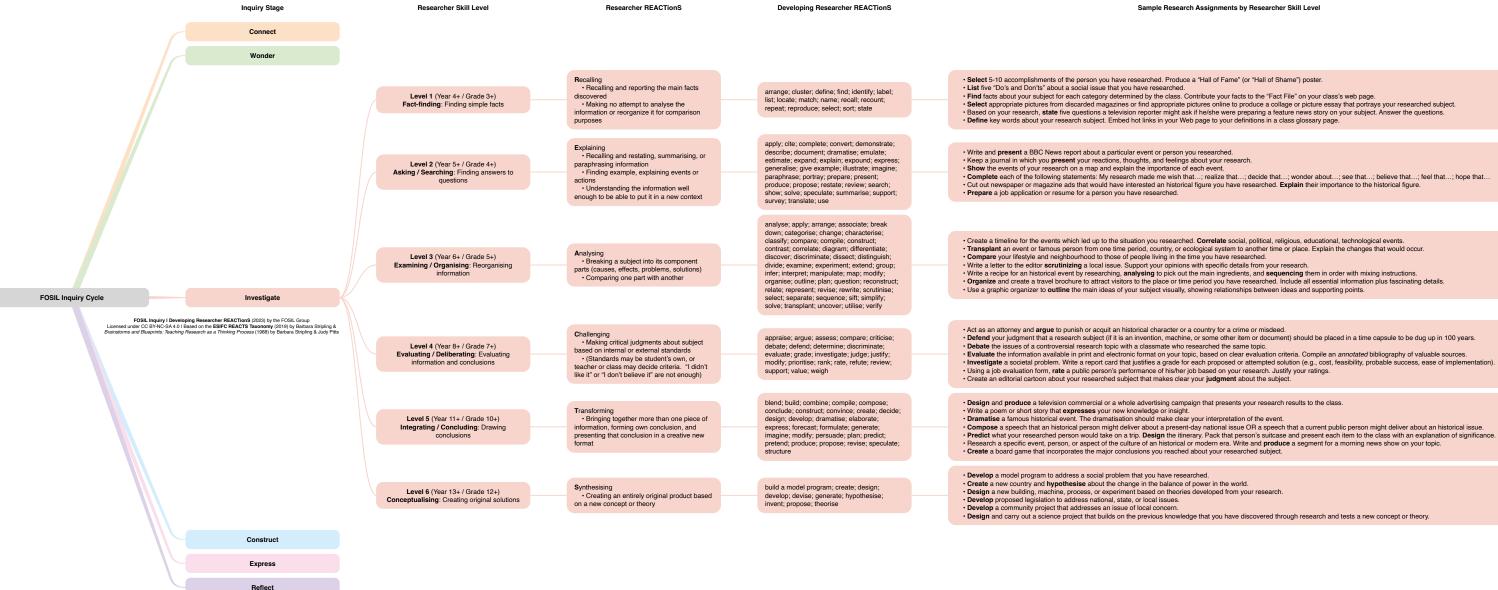

Sample Research Assignments by Researcher Skill Level

Compose a speech that a nistorical person might deliver about a present-day national issue OR a speech that a current public person might deliver about an historical issue.
Predict what your researched person would take on a trip. Design the titnerary. Pack that person's suitcase and present each item to the class with an explanation of significance.
Research a specific event, person, or saped of the culture of an historical or more event.
Create a board game that incorporates the major conclusions you reached about your researched subject.

Design and carry out a science project that builds on the previous knowledge that you have discovered through research and tests a new concept or theory.